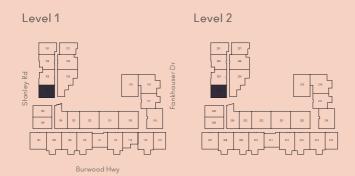

| Apartment | 104,204,303   |                   |
|-----------|---------------|-------------------|
|           | Bedrooms      | 1                 |
|           | Bathrooms     | 1                 |
|           | Carspaces     | 1                 |
|           |               |                   |
|           | Internal area | 54 m²             |
|           | External area | 11 m <sup>2</sup> |
|           | Total area    | 65 m <sup>2</sup> |
|           |               |                   |