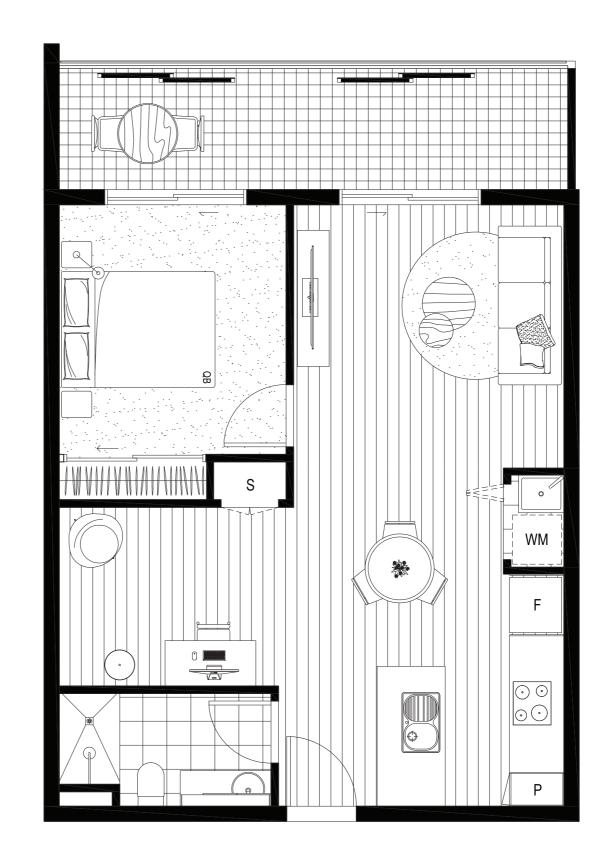

| Apartment | 104,204,303   |                   |
|-----------|---------------|-------------------|
|           | Bedrooms      | 1                 |
|           | Bathrooms     | 1                 |
|           | Carspaces     | 1                 |
|           |               |                   |
|           | Internal area | 54 m²             |
|           | External area | 11 m <sup>2</sup> |
|           | Total area    | 65 m <sup>2</sup> |
|           |               |                   |

## Key

| Queen Bed       | QB |
|-----------------|----|
| Storage         | S  |
| Fridge          | F  |
| Pantry          | Р  |
| Washing Machine | WM |