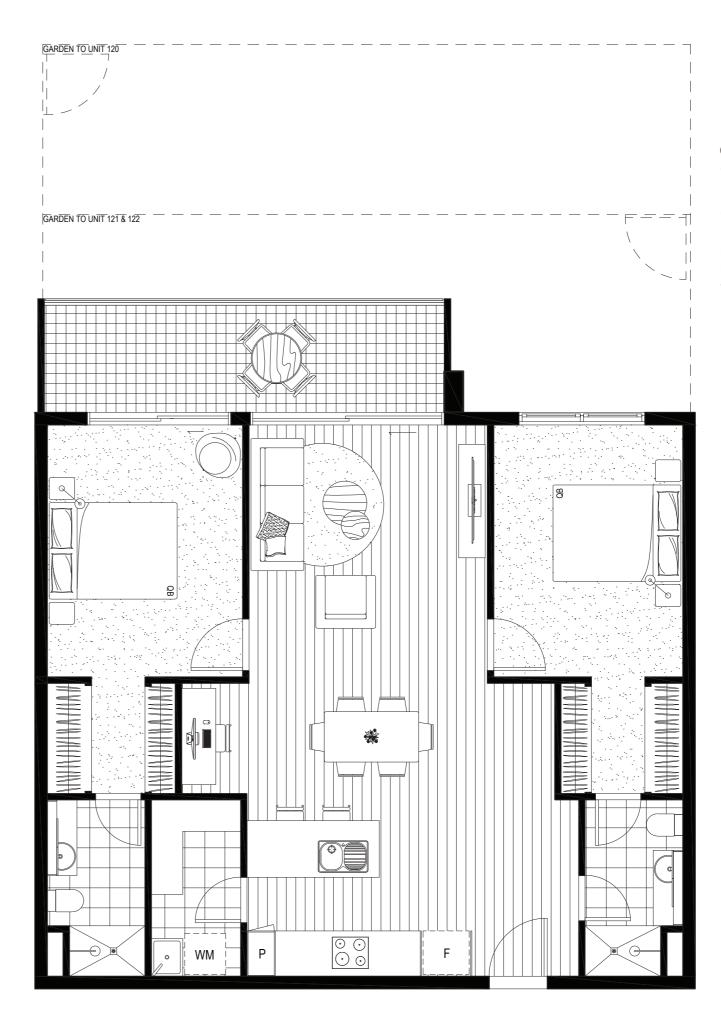

Apartment 120, 121, 122, 220, 221, 222, 319, 320, 321, 416, 417, 418

Bedrooms
Bathrooms
Carspaces

Internal area 89 m²
External area 12 m²
Total area 101 m²

Level 1 Level 2

Level 3 Level 4

The information presented herein was produced prior to the completion of construction. Floor areas, dimensions, fittings, finishes, tile patterns and setouts, and the like, and the specifications thereof, are indicative only, are not to scale and are subject to change without notice. Warranty that the information presented herein is a representation of the final product is not given either expressly or implied. Prospective purchasers must rely on their own enquiries. All areas, numbers are rounded to the nearest whole number. All internal / external furniture and whitegoods are not included.

## OPTION 2

| Key             |    |
|-----------------|----|
| Queen Bed       | QI |
| Storage         | ;  |
| Fridge          |    |
| Pantry          |    |
| Washing Machine | W  |