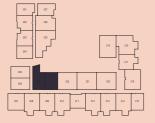

### Level 3

## 123+124, 223+224, 322+323, 419+420 Apartment

Bedrooms 2 Bathrooms Carspaces

Internal area 127 m<sup>2</sup> 18 m<sup>2</sup> External area Total area  $145 \text{ m}^2$ 