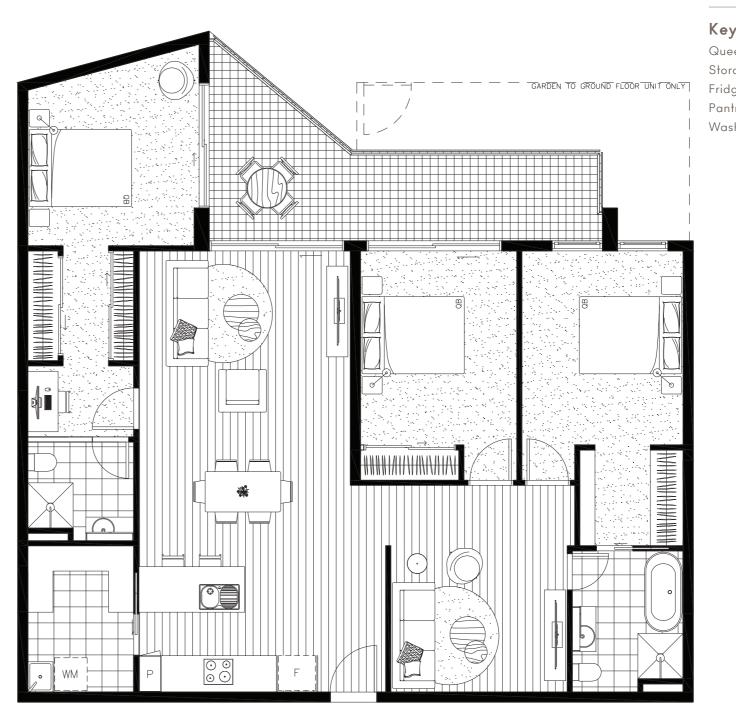

## 123+124, 223+224, 322+323, 419+420 Apartment

Bedrooms 2 Bathrooms Carspaces

Internal area 127 m<sup>2</sup> 18 m<sup>2</sup> External area Total area  $145 \text{ m}^2$ 

#### Level 1

### Level 3

#### Level 4

Level 2

The information presented herein was produced prior to the completion of construction. Floor areas, dimensions, fittings, finishes, tile patterns and setouts, and the like, and the specifications thereof, are indicative only, are not to scale and are subject to change without notice. Warranty that the information presented herein is a representation of the final product is not given either expressly or implied. Prospective purchasers must rely on their own enquiries. All areas, numbers are rounded to the nearest whole number. All internal / external furniture and whitegoods are not included.