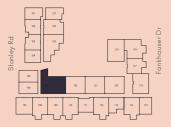

#### Level 1

## 123+124, 223+224, 322+323, 419+420 Apartment

Bedrooms 2 Bathrooms Carspaces

Internal area 127 m<sup>2</sup> 18 m<sup>2</sup> External area Total area  $145 \text{ m}^2$ 