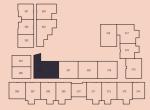

### Level 3

## 123+124, 223+224, 322+323, 419+420 Apartment

Bedrooms 2 Bathrooms Carspaces

Internal area 127 m<sup>2</sup> 18 m<sup>2</sup> External area Total area  $145 \text{ m}^2$ 